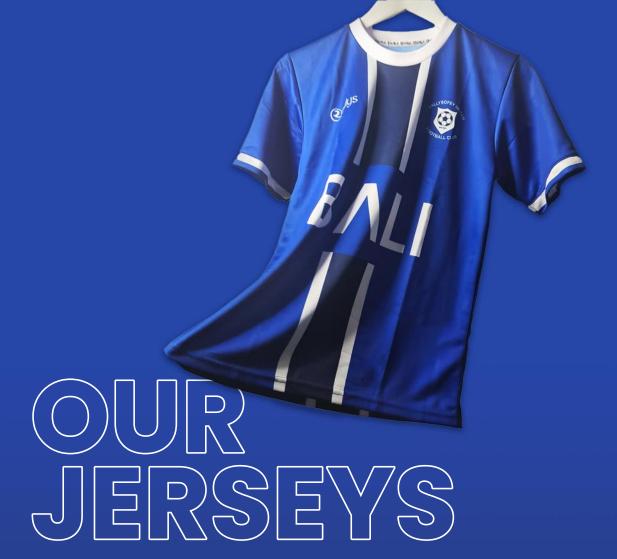

uality Materials**

Our sports teamwear company uses only the finest materials for our products, ensuring durability and comfort for athletes and players.

### **Customization Options**

We offer a wide range of customization options, allowing teams to create unique designs and showcase their branding.

### **Durable and long-lasting**

Our teamwear is designed to withstand the rigors of intense sporting activities, ensuring long-lasting performance and durability.

### **Fast turnaround Time**

We understand the importance of timely delivery, and we strive to provide fast turnaround times without compromising on quality.

### **Customer Service**

We pride ourselves on delivering exceptional customer service, providing assistance and support throughout the ordering process and beyond.





### **Vibrant and Unique Designs**

Fully sublimated printed jerseys offer the opportunity to create eye-catching and unique designs with vibrant colors, intricate patterns, and gradients.

### Breathable and Lightweight

Our sublimated jerseys are made from lightweight and breathable materials which wicks away moisture and enhances airflow. This helps to keep players cool, dry, and comfortable during intense physical activities.

### **Versatility for Multiple Sports**

Sublimated jerseys are suitable for various sports, including gaelic, soccer, basketball, rugby, and more. They can be customized to meet the specific requirements and aesthetics of each sport, ensuring a tailored and professional look for the team.

### **Easy Maintenance**

Our jerseys are easy to care for, as the desi