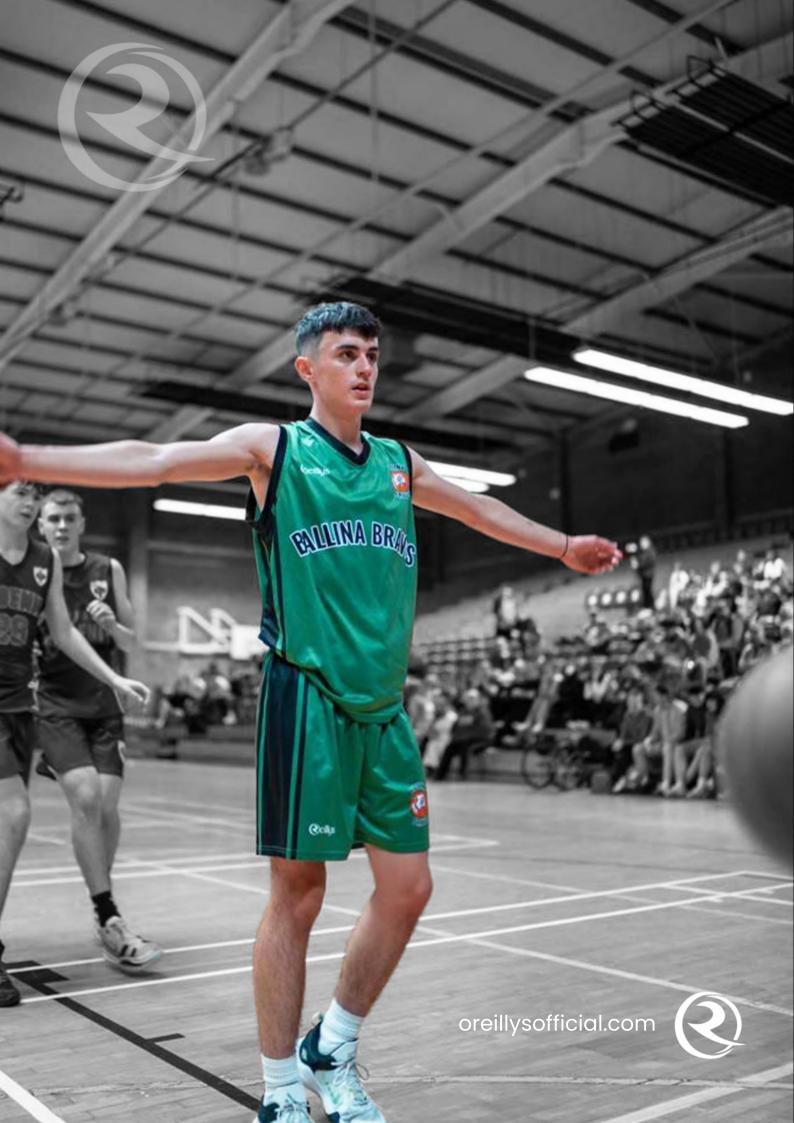

### **Vibrant and Unique Designs**

Fully sublimated printed jerseys offer the opportunity to create eye-catching and unique designs with vibrant colors, intricate patterns, and gradients.

### Breathable and Lightweight

Our sublimated jerseys are made from lightweight and breathable materials which wicks away moisture and enhances airflow. This helps to keep players cool, dry, and comfortable during intense physical activities.

### **Versatility for Multiple Sports**

Sublimated jerseys are suitable for various sports, including gaelic, soccer, basketball, rugby, and more. They can be customized to meet the specific requirements and aesthetics of each sport, ensuring a tailored and professional look for the team.