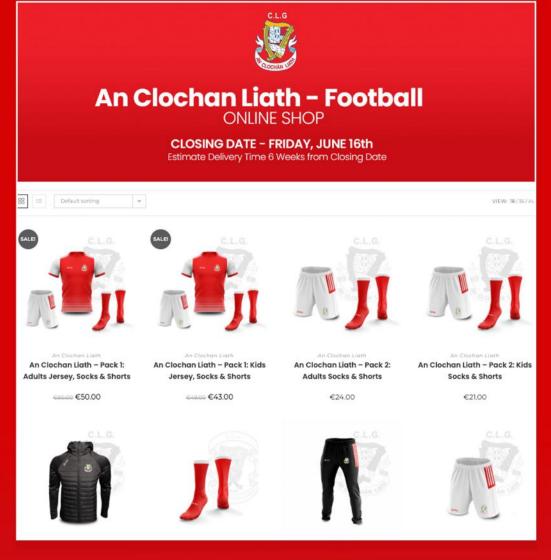

# CLUB SHOP

An example of our online club shop facility, where personalization, convenience, and timely delivery come together to provide you with the ultimate shopping experience for your club or school items.

Our online shop allows you to customize and order your club or school merchandise with ease, all from the comfort of your own home.

We understand the importance of timely delivery, which is why we provide a lead time of 5-6 weeks from the closing date of the online shop. This ensures that we have sufficient time to process and package your items to perfection.

Our website is designed to be user-friendly, making it easy for you to browse through our selection, personalize your items, and complete your purchase. Should you have any questions or need assistance along the way, our dedicated customer support team will be available to help.