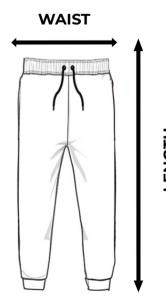

| Skinnies |                  |        |  |  |
|----------|------------------|--------|--|--|
|          | Waist            | Length |  |  |
| Sizes    | Inch             | Inch   |  |  |
| 3∖4      | 20-21"           | 23"    |  |  |
| 5\6      | 21-22"           | 25"    |  |  |
| 7∖8      | 22-23"           | 28"    |  |  |
| 9\10     | 24-25"           | 31"    |  |  |
| 11\12    | 26-27"           | 34"    |  |  |
| 13\14    | 27-28"           | 37"    |  |  |
| XS       | 28 - 29"         | 38"    |  |  |
| S        | 29 1/2 - 31 1/2" | 39"    |  |  |
| М        | 32 - 34 1/2"     | 40"    |  |  |
| L        | 35 - 38"         | 41"    |  |  |
| XL       | 38 1/2 - 42"     | 42"    |  |  |
| 2XL      | 42 1/2 - 47"     | 43"    |  |  |
| 3XL      | 47 1/2 - 52"     | 44"    |  |  |