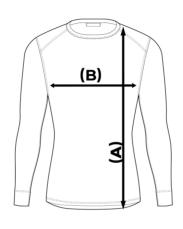

#### Half Zip, Hoodie, Jumper and Full Zip

| Kids Sizes |                                         |             | Mens Sizes |             |             |                   |
|------------|-----------------------------------------|-------------|------------|-------------|-------------|-------------------|
| Sizes      | Chest Width                             | Body Length | Sizes      | Chest Width | Body Length | To fit chest size |
|            | cm                                      | cm          |            | cm          | cm          | Inch              |
| 3-4        | 34                                      | 40          | XS         | 48          | 67          | 35-36             |
| 5-6        | 37                                      | 44          | S          | 50          | 69          | 37-38             |
| 7-8        | 40                                      | 49          | M          | 53          | 72          | 39-40             |
| 9-10       | 42                                      | 54          | L          | 56          | 74          | 41-42             |
| 11-12      | 44                                      | 58          | XL         | 60          | 77          | 43-44             |
| 13-14      | 45.5                                    | 63          | XXL        | 65          | 80          | 45-46             |
|            |                                         |             | XXXL       | 68          | 80          | 47-48             |
|            | Margin of stitch error of 1cm, each way |             |            |             |             |                   |

## Tips when measuring

Use a t-shirt or half-zip similar to item your are ordering.

To get length, measure from under collar to bottom (A)

To get width, measure from seam to seam under arm (B)

| Ladies    |  |  |  |  |
|-----------|--|--|--|--|
| Our Sizes |  |  |  |  |
| 13\14     |  |  |  |  |
| XS        |  |  |  |  |
| SMALL     |  |  |  |  |
| MEDIUM    |  |  |  |  |
| LARGE     |  |  |  |  |
| X LARGE   |  |  |  |  |
|           |  |  |  |  |