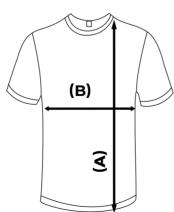

## Tips when measuring

Use a t-shirt or half-zip similar to item your are ordering.

To get length, measure from under collar to bottom (A)

To get width, measure from seam to seam under arm (B)

| Ladies    |  |  |  |  |
|-----------|--|--|--|--|
| Our Sizes |  |  |  |  |
| 13\14     |  |  |  |  |
| XS        |  |  |  |  |
| SMALL     |  |  |  |  |
| MEDIUM    |  |  |  |  |
| LARGE     |  |  |  |  |
| X LARGE   |  |  |  |  |
|           |  |  |  |  |

### **Kids Jersey**

| <b>Kids Sizes</b>                       |             |             |  |  |  |
|-----------------------------------------|-------------|-------------|--|--|--|
| Sizes                                   | Chest Width | Body Length |  |  |  |
|                                         | cm          | cm          |  |  |  |
| 3-4                                     | 32          | 40          |  |  |  |
| 5-6                                     | 35          | 43          |  |  |  |
| 7-8                                     | 38          | 48          |  |  |  |
| 9-10                                    | 42          | 52          |  |  |  |
| 10-11                                   | 45          | 56          |  |  |  |
| 11-12                                   | 46          | 58          |  |  |  |
| 13-14                                   | 47          | 63          |  |  |  |
| Margin of stitch error of 1cm each way. |             |             |  |  |  |

## Adult player fit jerseys

| Mens Sizes |                                         |    |                   |  |  |  |
|------------|-----------------------------------------|----|-------------------|--|--|--|
| Sizes      | Chest Width   Body Length               |    | To fit chest size |  |  |  |
|            | cm                                      | cm | Inch              |  |  |  |
| XS         | 47                                      | 68 | 35-36             |  |  |  |
| S          | 48.5                                    | 71 | 37-38             |  |  |  |
| M          | 50                                      | 73 | 39-40             |  |  |  |
| L          | 54                                      | 76 | 41-42             |  |  |  |
| XL         | 57                                      | 80 | 43-44             |  |  |  |
| XXL        | 60                                      | 80 | 45-46             |  |  |  |
| XXXL       | 64                                      | 82 | 47-48             |  |  |  |
|            | Margin of stitch error of 1cm each way. |    |                   |  |  |  |